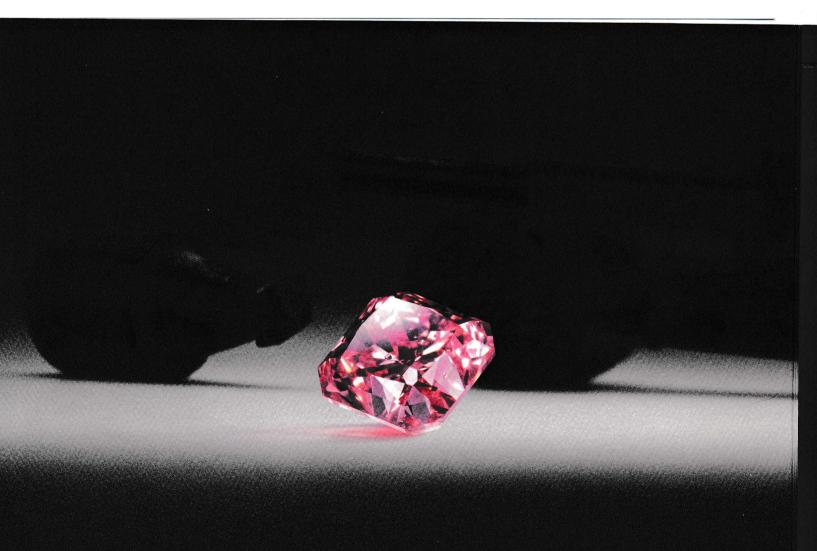

## ARGYLE PINK<sup>™</sup>

DIAMONDS

## GEM IDENTIFICATION AND AUTHENTICITY DOCUMENT

|              | 2 |              |
|--------------|---|--------------|
| ID No.       | 1 | 429545       |
| Carat Weight |   | 0.43ct       |
| Shape        |   | Round        |
| Clarity      |   | SI2          |
| Colour       | l | 7PR          |
| Date         | 1 | 11 June 2019 |
|              |   |              |